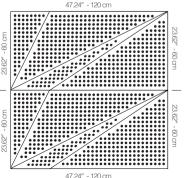

## DIMENSIONS

| Х | : 23.62" - 60 cm      |
|---|-----------------------|
| Y | : 47.24" - 120 cm     |
| D | : 4.05" - 4.66 cm     |
| W | : 18.73 lbs - 8.49 kg |

\*Perforated surface options with two different diameters are available. Rail depth is not included in the measurements. (Depth of rail: 1" - 2,5 cm) \*\*Can be used with baseboard upon request.