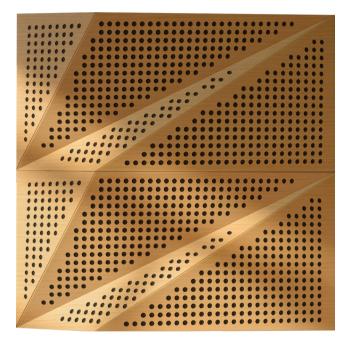

## WTORANA1AANMK2

OAK 20MM PERFORATION

47.24" x 23.62" (120 x 60 cm) panels come in sets of two. 23.62" x 23.62" (60 x 60 cm) panels come in sets of four. The number of panels per box is the minimum suggested amount to create the design envisioned by Mikodam.