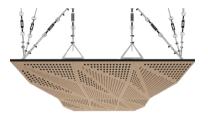

## TORA





## WTORANA1AANMK2

OAK 20MM PERFORATION

47.24" x 23.62" (120 x 60 cm) panels come in sets of two. 23.62" x 23.62" (60 x 60 cm) panels come in sets of four. The number of panels per box is the minimum suggested amount to create the design envisioned by Mikodam.



## CEILING APPLICATION





## DIMENSIONS



| Х | : 23.62" - 60 cm      |
|---|-----------------------|
| Y | : 47.24" - 120 cm     |
| D | : 4.05" - 4.66 cm     |
| W | : 18.73 lbs - 8.49 kg |

\*Perforated surface options with two different diameters are available. Rail depth is not included in the measurements. (Depth of rail: 1" - 2,5 cm) \*\*Can be used with baseboard upon request.